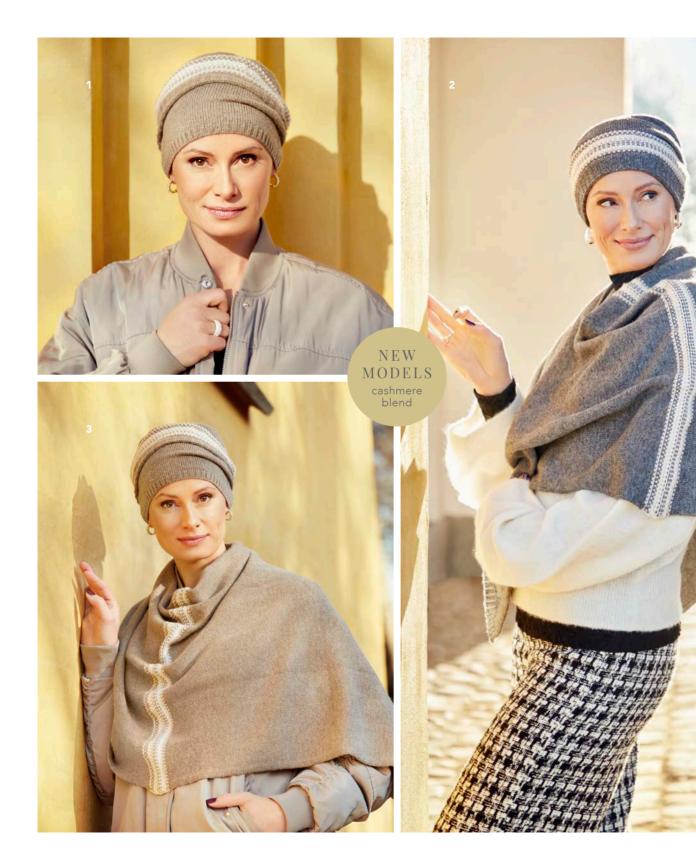

### Winter Wear

CHRISTINE HEADWEAR

Complete your autumn/winter look with a soft and uniquely designed knitted hat.

The luxurious hats from Christine Headwear are specially constructed to suit a bare head and will add warmth and comfortable protection against the cold winds and freezing temperatures.

With the special anniversary winter series, you can dress yourself in the softest and finest cashmere blend as we've made a matching knitted hat and poncho for you. The Christine poncho can be used as both a scarf and a poncho. The stylish anniversary model is just as snug and comfortable to wear as an extra layer inside, as outside over your favourite winter jacket.

1533-0827 Aurelia Hat

1 - 1547-0907 Hazel Knitted Hat / 2 - 1548-0906 Christine Poncho 3 - 1548-0907 Christine Poncho / 4 - 1547-0906 Hazel Knitted Hat