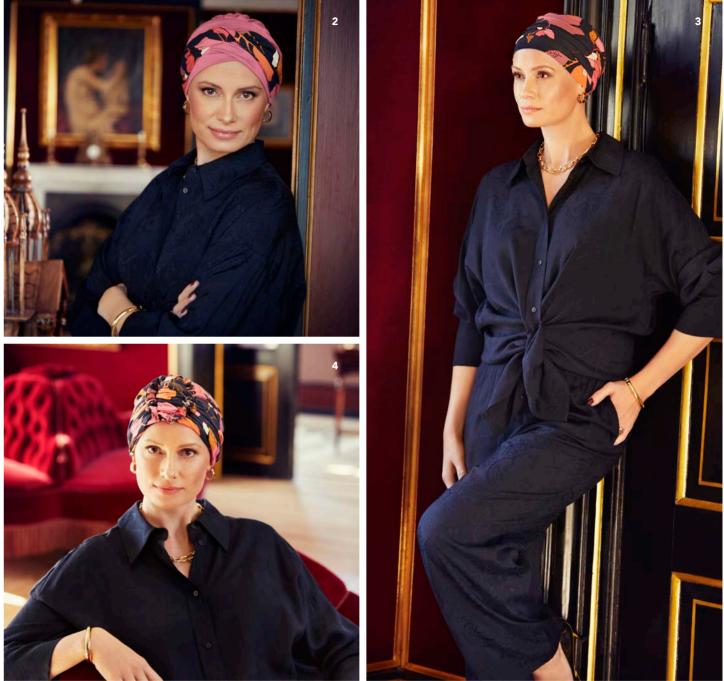

The classic and lovable Christine collection is a fashionable and aesthetic autumn series of soft and comfortable models, in warm colours with sparkling details. Set in an old 18th century Manor House the many classy models are presented in a beautiful and almost majestic scenery worthy of our many dear Christine-queens.

 $\heartsuit$ 

Front page: 3040-0892 Amber - Boho Turban Set - Printed, 1008-0882 Lotus Turban - Printed, 1554-0899 Lilly · V Turban 1 - 3044-0903 Ruby Skye - Boho Hat - Velvet

Style details page 59, 61, 63, 64