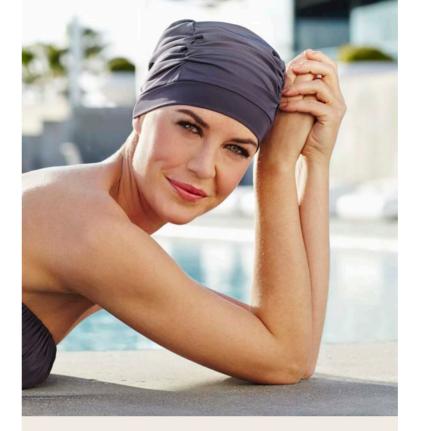

#### Wave Swim Cap CHRISTINE HEADWEAR

The swim cap from Christine Headwear is a unique and comfortable cap suitable for all kinds of water activities. The stylish swim model covers your scalp perfectly as the cap construction ensures a tight, yet comfortable fit, during your activity.

Wave Swim Cap is suitable for both indoor and outdoor swimming.

1033-0331 Wave Swim Cap Nylon/Spandex

0321 0330 0331 0383