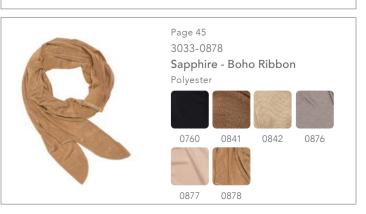

4005

4004

Page 33 1470-0673 Nelly · V Turban

Polyester w. bamboo-viscose lining

0673 0674

Page 2, 39, 40 3044-0903 Ruby Skye - Boho Hat - Velvet Polyester w. cotton-viscose lining

Page 44, 45 3026-0890 Sapphire - Boho Turban - Printed Polyester w. bamboo-viscose lining