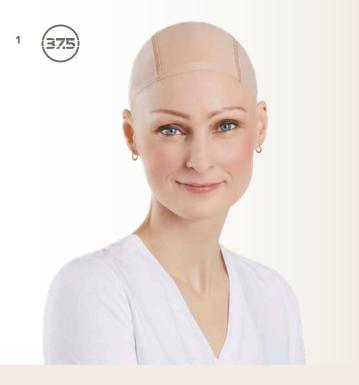

### B.B. Belinda Wigliner

CHRISTINE HEADWEAR

A comfortable and practical wigliner with 37.5<sup>®</sup> Technology, which will leave your sensitive scalp feeling cool and refreshed underneath your choice of head covering.

The B.B. Wigliner has a slim silicone band to ensure a secure fit and is made with a soft, see-through mesh piece down the front. This, so you can wear your wig without having to worry about the liner being visible underneath.