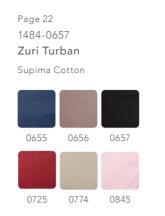

### Supima Cotton

CHRISTINE HEADWEAR

The Caretech<sup>®</sup> Supima Cotton is a luxurious cotton quality from Christine Headwear.

Supima is regarded as one of the finest cotton qualities available and is both more durable than regular cotton and much softer to the touch.

With a Supima product you will get a long-lasting premium product with strong pilling resistance, a beautiful colour retention and high-class comfort.

1 - 1490-0774 Nomi Turban / 2 - 1484-0657 Zuri Turban 3 - 1521-0656 Sena Turban / 4 - 1438-0655 Mila Turban