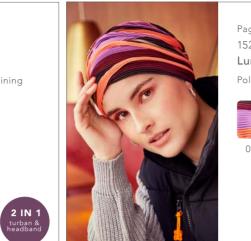

# VIVA HEAD **WEAR**

1

basics

Go all in on timeless, on-trend turbans with the new Viva **basics** line.

The soft cotton-viscose models are the perfect Grab & Go models suitable to wear with any look, being it a cool pair of jeans or a classy shirt. Basics are simply forever the number one outfit-maker!

Find more cool tube stylings on the House of Christine YouTube Channel

**BASIC TRENDS** 

2

2 IN 1 turban & headband

3 - 1551-4003 Zoya · V Turban