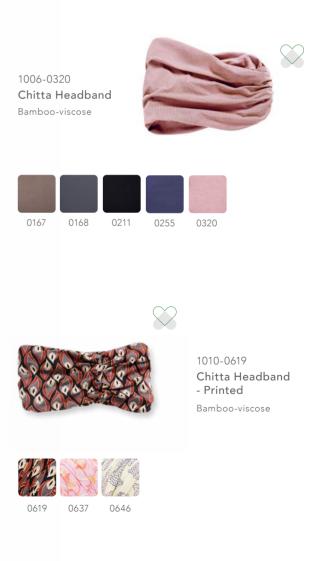

### Chitta Headband

CHRISTINE HEADWEAR

#### A MULTI-FUNCTIONAL ACCESSORY

The Christine Headwear headband, made in our unique and soft Caretech<sup>®</sup> Bamboo, is the perfect accessory. Use it with your favourite turban for added volume or with your own hair or wig for extra comfort and a stylish look.