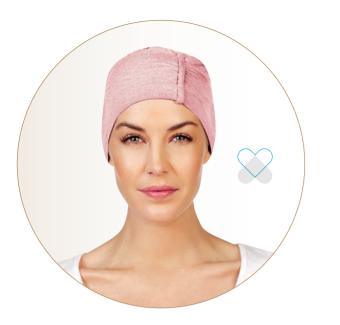

#### B.B. BEA W. 37.5<sup>®</sup> TECHNOLOGY

B.B. Bea is a stylish night and home wear turban solution with unique functionality. The turban is made in the popular 37.5® fabric that ensures a stable and balanced temperature of 37,5 degree Celsius on the covered area.

This turban will therefore leave your sensitive scalp area, and you, feeling both refreshed and comfortable after a good night's sleep.

For your wellbeing the inside of the Bea turban has no irritating seems and the fabric is so light and soft, you will forget you are wearing it.