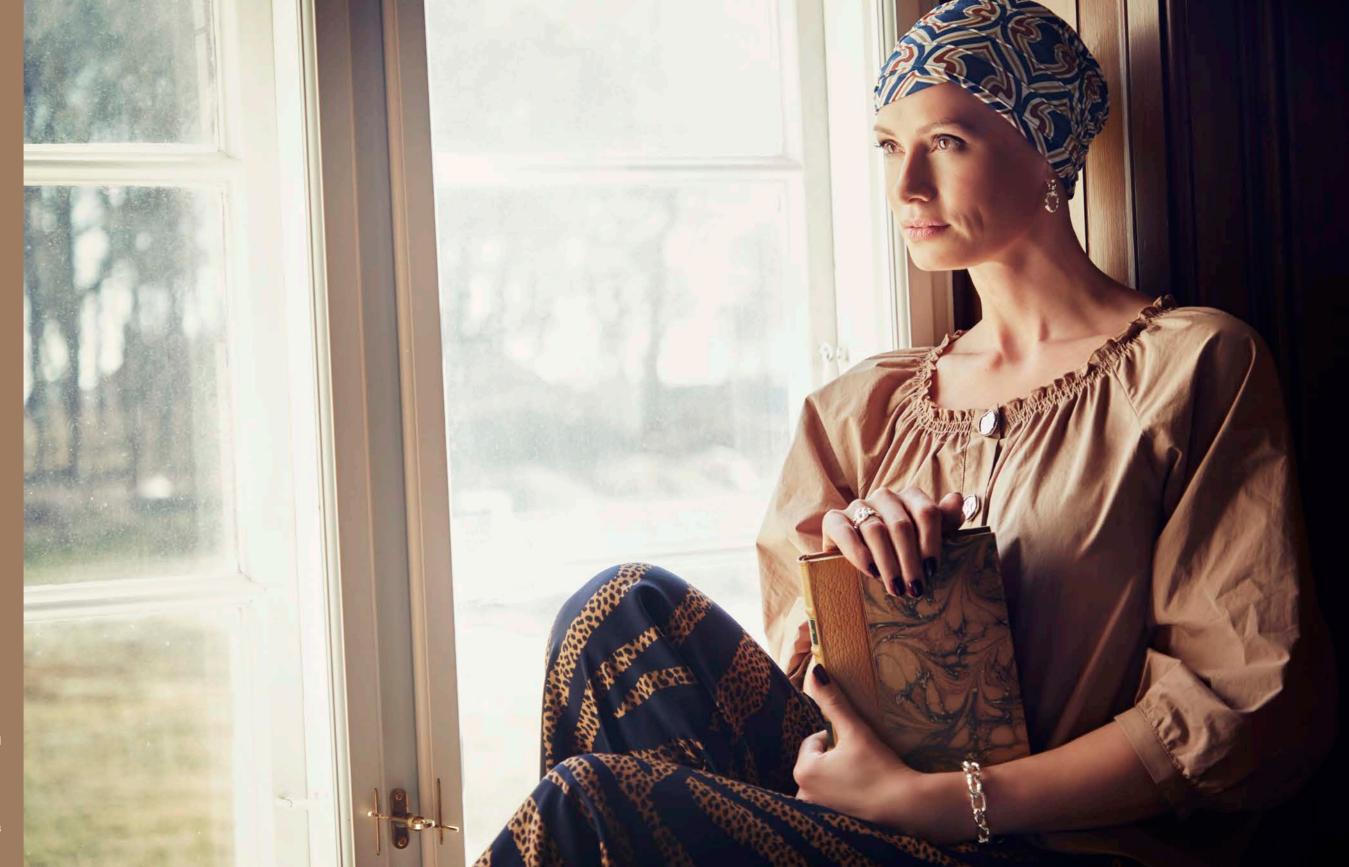

### Supima Cotton

CHRISTINE HEADWEAR

The Caretech<sup>®</sup> Supima Cotton is a luxurious cotton quality from Christine Headwear.

Supima is regarded as one of the finest cotton qualities available and is both more durable than regular cotton and much softer to the touch.

With a Supima product you will get a long-lasting premium product with strong pilling resistance, a beautiful colour retention and high-class comfort.

1 - 1490-0774 Nomi Turban / 2 - 1484-0657 Zuri Turban 3 - 1521-0656 Sena Turban / 4 - 1438-0655 Mila Turban