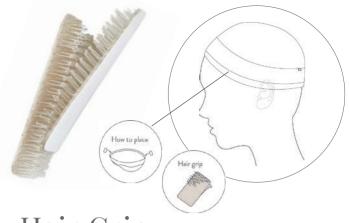

#### Hair Grip

A hair grip helps secure your choice of head covering, when new hair starts to show.

This little accessory will help keep your wig, turban or wig cap securely fitted. Use the sticky tape on the one side, attach to your head covering and let the small Velcro grippers blend gently into your hair. The hair grip is both easy to attach and comfortable to wear under your head covering.

1498-0719 Hair Grip - Set Polyamide

0719