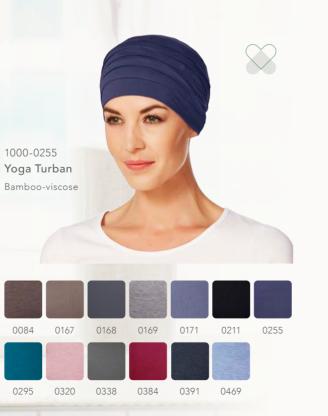

### **Bamboo Collection**

CHRISTINE HEADWEAR

The bamboo-viscose products from Christine Headwear are made in the unique and functional Caretech® Bamboo quality.

Bamboo-viscose fabric has many fantastic features and the soft and comfortable quality is actually used to form the largest part of the Christine Headwear product range.

The Caretech® Bamboo is supremely soft, silky and luxurious to the touch.

It is breathable and thermo-regulating so you remain comfortable and dry during both summer and winter temperatures. The fabric is more moisture absorbent than cotton and guickly removes the moisture from the skin and releases it.

Further the eco-friendly Caretech® Bamboo products are extremely gentle to wear and highly suitable to use against sensitive skin.

1 - 1418-0883 Shakti Turban - Printed / 2 - 1520-0901 Shakti Turban w. Printed Headband 3 - 2000-0883 Yoga Turban - Printed / 4 - 1008-0883 Lotus Turban - Printed

# Collection Overview

1418-0883 Shakti Turban - Printed Bamboo-viscose

0881 0882 0883

Page 7, 14 1520-0901 Shakti Turban w. Printed Headband Bamboo-viscose

0806 0901

Page 4-5, 10, 13 1419-0881 Beatrice Turban w. Ribbons Bamboo-viscose

0881

Page 7, 8-9, 14 2000-0882 Yoga Turban - Printed Bamboo-viscose

Page 10, 12 1331-0884 Shanti Turban w. Print Bamboo-viscose

0884 0881

Page: Front page, 7, 10, 12, 15 1008-0882 Lotus Turban - Printed Bamboo-viscose

0882 0883 0884

Page 17 1529-0795 Amia Turban - Printed Bamboo-viscose

Page 16 1461-0653 Shanti Turban - Mixed Colours Bamboo-viscose

58

Page 18-19 1533-0827 Aurelia Hat

Lambswool / Polyester w. cotton lining