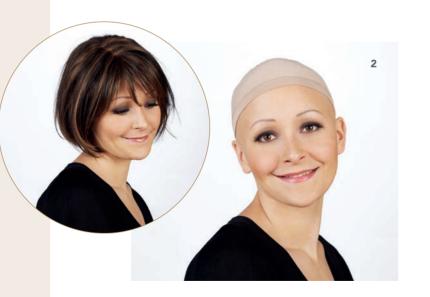

### Nouli Wigliner

CHRISTINE HEADWEAR

The Nouli Wigliner is a small hat with a perfect fit, which can be worn under a wig or your headwear for further protection. This musthave accessory keeps you cool in the heat and helps you stay warm when it is cold due to the functional Caretech® Bamboo fibres.

To add even further comfort this seamless wigliner has received an Aloe Vera treatment, which is known to have a soothing and relaxing effect on the skin.

 $\bigcirc$ 

2 - 1007-0248 Nouli Wigliner w. Aloe Vera Bamboo-viscose