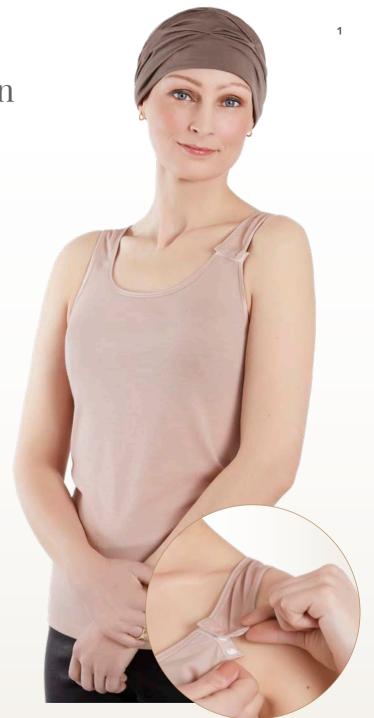

Look out for the smart and cleverly constructed Soft Lift Hat, that will give the back of the bare head a beautiful gentle lift under your head coverings. Another one not to miss is the Christine underwear top with the revolutionary 37.5° Technology, constructed so you can easily put it on even if raising your arms can be a struggle.

Sometimes the little neccessities makes the biggest difference.

CARETECH<sup>®</sup> BAMBOO W/ALOE VERA CARETECH<sup>®</sup> BAMBOO Underwear Collection

CHRISTINE HEADWEAR

The Christine underwear top is a unique and comfortable underwear piece developed with both intelligent features and materials.

Comfort in clothing, underwear in particular, is often dictated by your body temperature. It can, however, be difficult to maintain a balance at 37.5-degrees when our body goes through changes, either due to surgery, treatment for critical illnesses or when suffering from alopecia.

It can be hard to control the hot and cold flushes that makes us so uncomfortable, but this top will help you! The 37.5® Technology used in the fabric material helps control your core temperature, regulates it and will keep you in the optimal 37.5-degree comfort zone at all times.

For further comfort and convenience, we've constructed the top so you can get dressed without having to pull it over your head, which can be difficult when having gone through a breast or under arm surgery. The neck line is beautifully placed and has an elegant and feminine silky satin trim.

A truly comfortable and practical top made particularly for your wellbeing.

1 - 1241-0318 B.B. Bea Turban

For further information on our certifications and qualities - see page 67