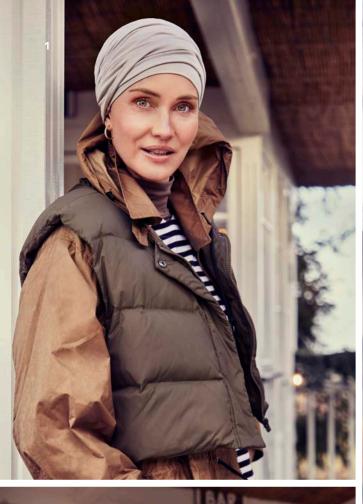

### Winter Wear

CHRISTINE HEADWEAR

Complete your autumn/winter look with a soft and uniquely designed knitted hat.

The luxurious hats from Christine Headwear are specially constructed to suit a bare head and will add warmth and comfortable protection against the cold winds and freezing temperatures.

With the special anniversary winter series, you can dress yourself in the softest and finest cashmere blend as we've made a matching knitted hat and poncho for you. The Christine poncho can be used as both a scarf and a poncho. The stylish anniversary model is just as snug and comfortable to wear as an extra layer inside, as outside over your favourite winter jacket.