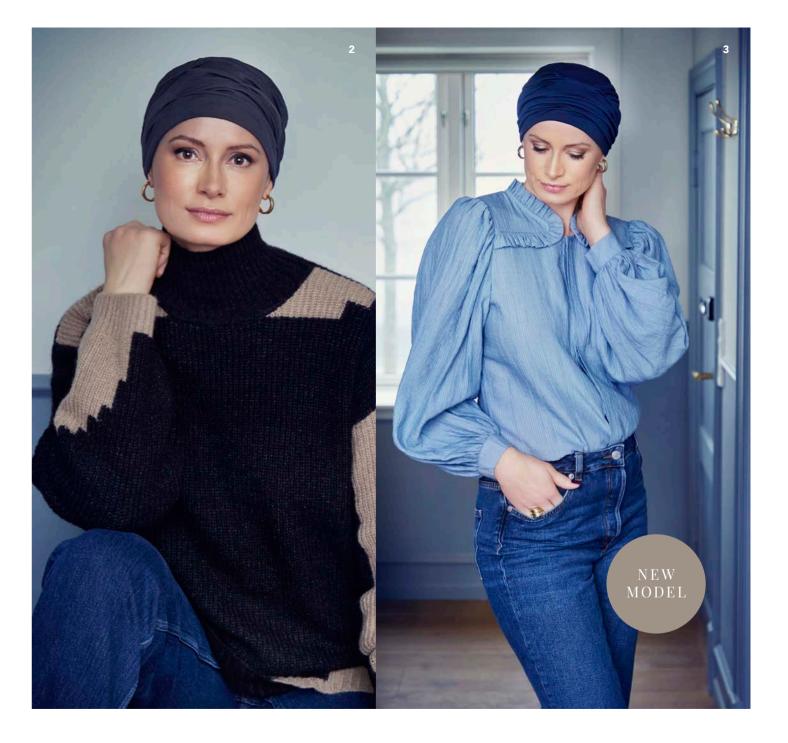

### Winter Wear

CHRISTINE HEADWEAR

Complete your autumn/winter look with a soft and uniquely designed knitted hat.

The luxurious hats from Christine Headwear are specially constructed to suit a bare head and will add warmth and comfortable protection against the cold winds and freezing temperatures.

With the special anniversary winter series, you can dress yourself in the softest and finest cashmere blend as we've made a matching knitted hat and poncho for you. The Christine poncho can be used as both a scarf and a poncho. The stylish anniversary model is just as snug and comfortable to wear as an extra layer inside, as outside over your favourite winter jacket.

1533-0827 Aurelia Hat

1 - 1547-0907 Hazel Knitted Hat / 2 - 1548-0906 Christine Poncho 3 - 1548-0907 Christine Poncho / 4 - 1547-0906 Hazel Knitted Hat