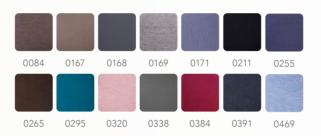

### **Bamboo Collection**

CHRISTINE HEADWEAR

The bamboo-viscose products from Christine Headwear are made in the unique and functional Caretech® Bamboo quality.

Bamboo-viscose fabric has many fantastic features and the soft and comfortable quality is actually used to form the largest part of the Christine Headwear product range.

# Collection Overview

1418-0883 Shakti Turban - Printed Bamboo-viscose

0881 0882 0883

Page 7, 14 1520-0901 Shakti Turban w. Printed Headband Bamboo-viscose

0806 0901

Page 4-5, 10, 13 1419-0881 Beatrice Turban w. Ribbons Bamboo-viscose

0881

Page 7, 8-9, 14 2000-0882 Yoga Turban - Printed Bamboo-viscose

Page 10, 12 1331-0884 Shanti Turban w. Print Bamboo-viscose

0884 0881

Page: Front page, 7, 10, 12, 15 1008-0882 Lotus Turban - Printed Bamboo-viscose

0882 0883 0884

Page 17 1529-0795 Amia Turban - Printed Bamboo-viscose

Page 16 1461-0653 Shanti Turban - Mixed Colours Bamboo-viscose

58

Page 18-19 1533-0827 Aurelia Hat

Lambswool / Polyester w. cotton lining