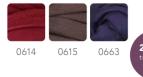

Style details page 64

Style details page 63, 64

1 - 3044-0903 Ruby Skye - Boho Hat - Velvet / 2 - 3045-0893 Perla - Boho Turban Set

1 - 3026-0890 Sapphire - Boho Turban - Printed 2 - Mix of 3026-0890 Sapphire - Boho Turban - Printed & 3033-0841 Sapphire Boho Ribbon 3 - 3015-0663 Sapphire - Boho Turban Set