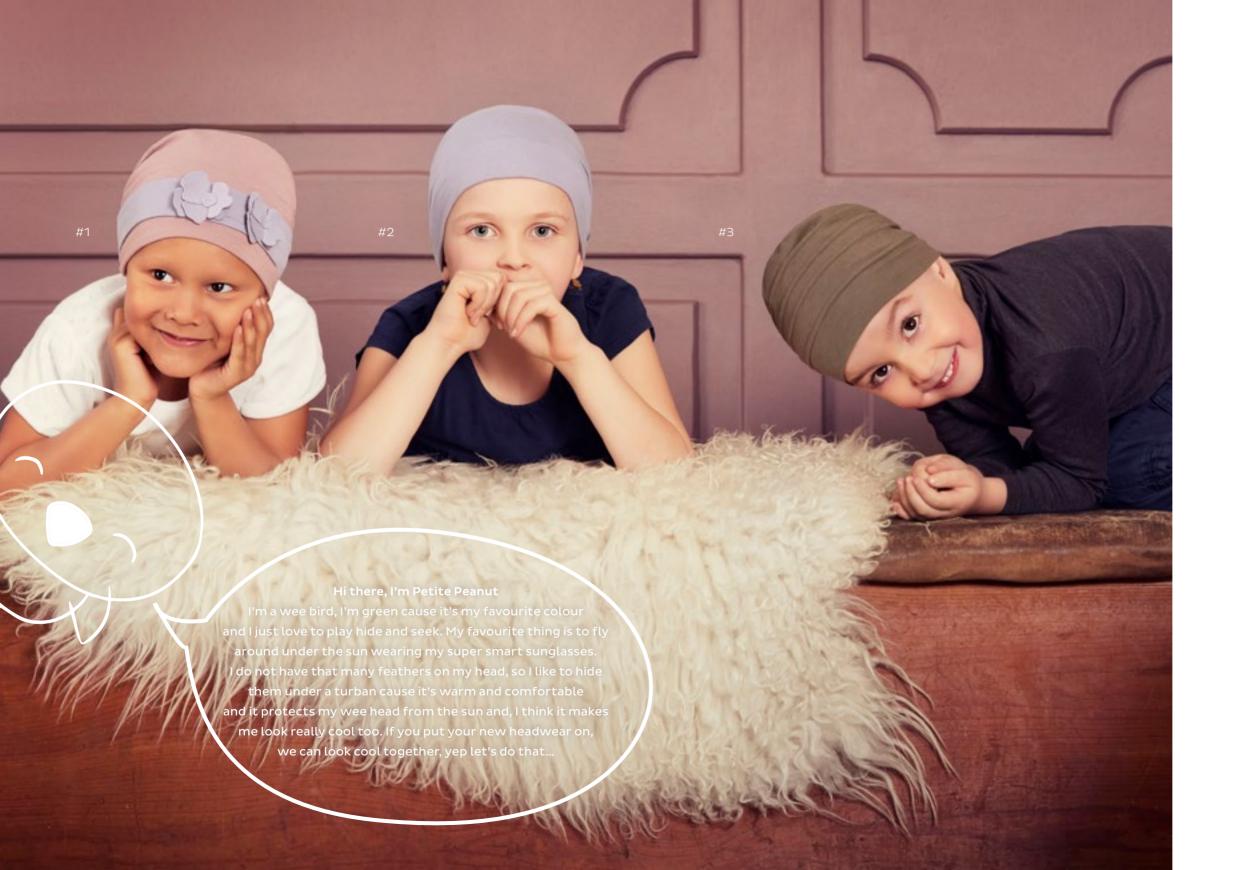

Our biggest news this season is our new children's line, Petite Peanut Headwear. We have really struggled to keep the secret from you, as this little heart felt brand really is special in every way. With this line of small headwear, we hope to bring a bit of glamour, fun and not least comfort to the many children with hair loss. And watch out for the petite Peanut, he's on the loose on the kid's pages and we just never quite know, where he turns up next.

# PETITE PEANUT

Headwear by Christine

Petite Peanut Headwear is a conscious collection of hats, scarves and turbans designed to provide the ultimate comfort and the perfect fit for children with hair loss.

A playful yet comfortable collection of high quality headwear made in the finest natural materials all developed with consideration for the active day-to-day child life.

The Petite Peanut Headwear collection is CE & Oeko-Tex certified.