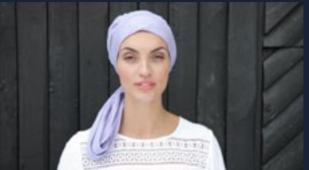

## CHRISTINE HEADWEAR BAMBOO COLLECTION

The bamboo-viscose products from Christine Headwear are made in the unique and functional Caretech® Bamboo quality.

Bamboo-viscose fabric has many fantastic features and the soft and comfortable quality is actually used to form the largest part of the Christine Headwear product range.

The Caretech® Bamboo from
Christine Headwear is supremely soft,
silky and luxurious to the touch.
It is breathable and thermo-regulating
so you remain comfortable and dry
during both summer and winter
temperatures. The fabric is more
moisture absorbent than cotton and
quickly removes the moisture from the
skin and releases it.

Further the eco-friendly Caretech®
Bamboo products are extremely
gentle to wear and highly suitable
to use against sensitive skin.

#1: 1012-0618 · Mantra Scarf - Long Printed

#1: 1009-0618 · Karma Turban w. Headband - Printed #2+3: 1445-0618 · Tula Turban - Printed