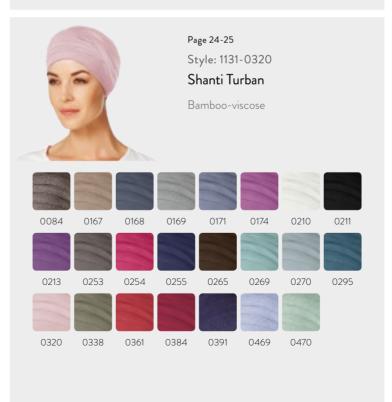

Front page: 1331-0624 · Shanti Turban w. Print #1: 1331-0622 · Shanti Turban w. Print #2: 1331-0623 · Shanti Turban w. Print #3: 1461-0654 · Shanti Turban - Mixed Colours #4: 1398-0211 · Nadi Turban

#1: 1449-0211 · Guna Turban w. Chiffon #2: 1455-0467 · Shakti Turban #3: 1301-0211 · Shakti Turban

## CHRISTINE HEADWEAR BAMBOO COLLECTION

The bamboo-viscose products from Christine Headwear are made in the unique and functional Caretech® Bamboo quality.

Bamboo-viscose fabric has many fantastic features and the soft and comfortable quality is actually used to form the largest part of the Christine Headwear product range.

The Caretech® Bamboo from
Christine Headwear is supremely soft,
silky and luxurious to the touch.
It is breathable and thermo-regulating
so you remain comfortable and dry
during both summer and winter
temperatures. The fabric is more
moisture absorbent than cotton and
quickly removes the moisture from the
skin and releases it.

Further the eco-friendly Caretech®
Bamboo products are extremely
gentle to wear and highly suitable
to use against sensitive skin.

#1: 1012-0618 · Mantra Scarf - Long Printed

#1: 1009-0618 · Karma Turban w. Headband - Printed #2+3: 1445-0618 · Tula Turban - Printed