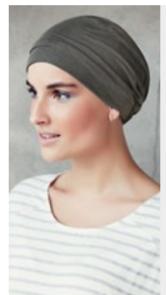

## CHRISTINE HEADWEAR BAMBOO COLLECTION

The bamboo-viscose products from Christine Headwear are made in the unique and functional Caretech® Bamboo quality.

Bamboo-viscose fabric has many fantastic features and the soft and comfortable quality is actually used to form the largest part of the Christine Headwear product range.

The Caretech® Bamboo from
Christine Headwear is supremely soft,
silky and luxurious to the touch.
It is breathable and thermo-regulating
so you remain comfortable and dry
during both summer and winter
temperatures. The fabric is more
moisture absorbent than cotton and
quickly removes the moisture from the
skin and releases it.

Further the eco-friendly Caretech®
Bamboo products are extremely
gentle to wear and highly suitable
to use against sensitive skin.

#1: 1012-0618 · Mantra Scarf - Long Printed

#1: 1009-0618 · Karma Turban w. Headband - Printed #2+3: 1445-0618 · Tula Turban - Printed