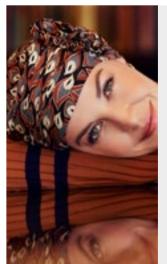

## CHRISTINE HEADWEAR BAMBOO COLLECTION

The bamboo-viscose products from Christine Headwear are made in the unique and functional Caretech® Bamboo quality.

Bamboo-viscose fabric has many fantastic features and the soft and comfortable quality is actually used to form the largest part of the Christine Headwear product range.

The Caretech® Bamboo from
Christine Headwear is supremely soft,
silky and luxurious to the touch.
It is breathable and thermo-regulating
so you remain comfortable and dry
during both summer and winter
temperatures. The fabric is more
moisture absorbent than cotton and
quickly removes the moisture from the
skin and releases it.

Further the eco-friendly Caretech®
Bamboo products are extremely
gentle to wear and highly suitable
to use against sensitive skin.

#1: 1012-0618 · Mantra Scarf - Long Printed

#1: 1009-0618 · Karma Turban w. Headband - Printed #2+3: 1445-0618 · Tula Turban - Printed