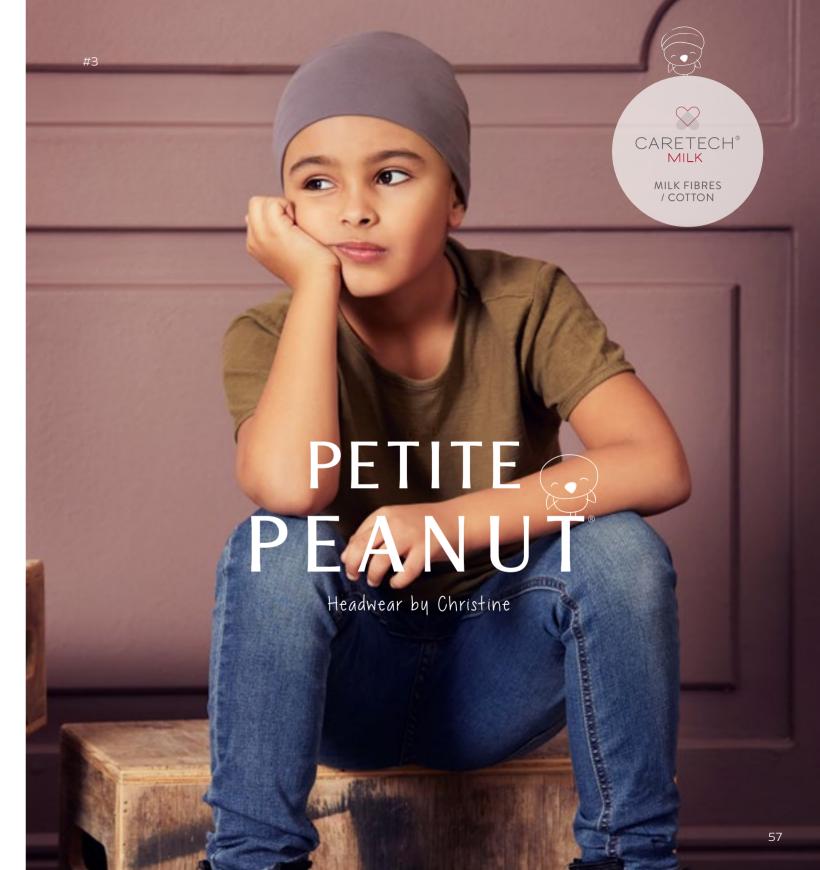

# PETITE PEANUT

Headwear by Christine

Petite Peanut Headwear is a conscious collection of hats, scarves and turbans designed to provide the ultimate comfort and the perfect fit for children with hair loss.

A playful yet comfortable collection of high quality headwear made in the finest natural materials all developed with consideration for the active day-to-day child life.

The Petite Peanut Headwear collection is CE & Oeko-Tex certified.