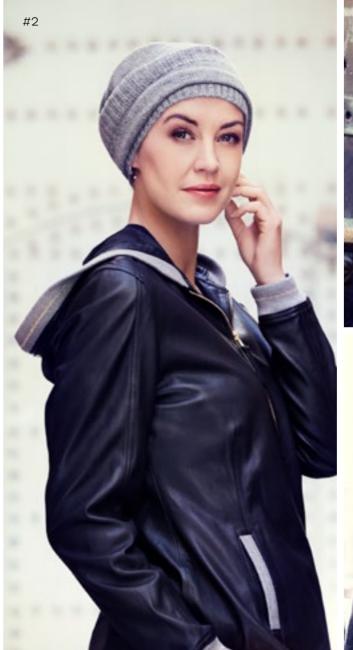

## CHRISTINE HEADWEAR SOFT LINE COLLECTION

The multi-functional Caretech® Bamboo Soft Line Collection consists of a large variety of our most popular turbans, scarves and headbands available in a large selection of basic colours.

All styles in the collection are tailored to ensure they stay in place all day during both sports and daily activities. The all-natural bamboo-viscose fabric is breathable, moisture absorbent and extremely soft and comfortable, keeping your head warm and dry at all times.