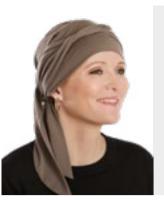

## CHRISTINE HEADWEAR BAMBOO COLLECTION

The bamboo-viscose products from Christine Headwear are made in the unique and functional Caretech® Bamboo quality.

Bamboo-viscose fabric has many fantastic features and the soft and comfortable quality is actually used to form the largest part of the Christine Headwear product range.

The Caretech® Bamboo from
Christine Headwear is supremely soft,
silky and luxurious to the touch.
It is breathable and thermo-regulating
so you remain comfortable and dry
during both summer and winter
temperatures. The fabric is more
moisture absorbent than cotton and
quickly removes the moisture from the
skin and releases it.

Further the eco-friendly Caretech®
Bamboo products are extremely
gentle to wear and highly suitable
to use against sensitive skin.

#1: 1012-0618 · Mantra Scarf - Long Printed

#1: 1009-0618 · Karma Turban w. Headband - Printed #2+3: 1445-0618 · Tula Turban - Printed