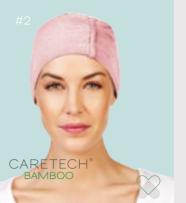

## CHRISTINE HEADWEAR NIGHT WEAR COLLECTION

The all-important night cap from Christine Headwear is available in two spectacular qualities, Caretech® Bamboo and Caretech® Milk. The caps have the fantastic ability to cool you down when it is hot and keep you warm when it's cold.

Both night cap qualities are moisture absorbent, breathable and extremely soft and comfortable to wear.

The unique Caretech® Milk fibres are known to have a soothing and moisturising effect that leaves your skin feeling soft and refreshed.

#1: Style: 1034-0266 Capella Night Cap

Milk fibres / Cotton

#2: Style: 1189-0320 Chandra Night Cap

Bamboo-viscose