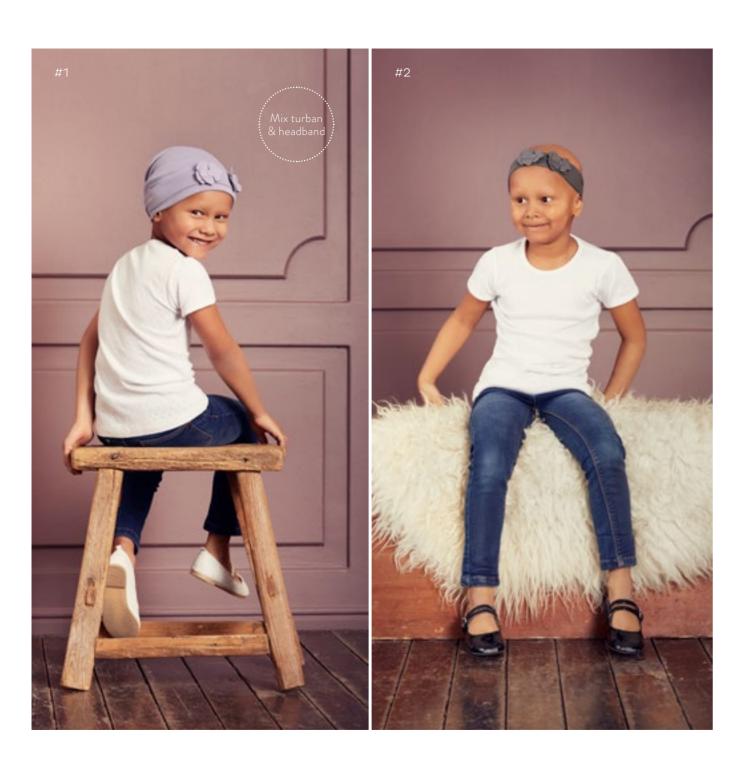

# PETITE PEANUT

Headwear by Christine

Petite Peanut Headwear is a conscious collection of hats, scarves and turbans designed to provide the ultimate comfort and the perfect fit for children with hair loss.

A playful yet comfortable collection of high quality headwear made in the finest natural materials all developed with consideration for the active day-to-day child life.

The Petite Peanut Headwear collection is CE & Oeko-Tex certified.