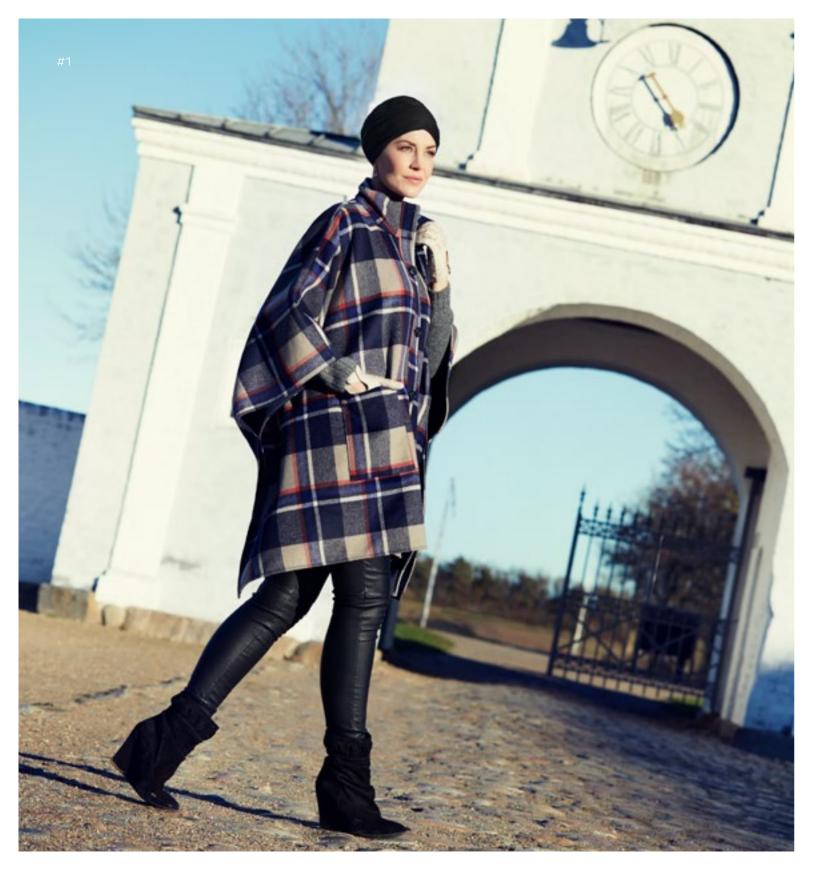

# CHRISTINE HEADWEAR 37.5® Technology

The revolutionary 37.5® Technology used in this unique Christine Headwear collection has resulted in a headwear line lighter and more advanced than ever seen.

The 37.5° Technology works with the body's natural mechanisms in order to maintain a balanced core temperature at 37.5 degrees. It even dries up to five times faster than similar products without the technology and quickly releases moisture vapour, leaving you in an optimal comfort zone at all times.

The active particles used in 37.5° Technology are derived from natural sources such a coconut shells and volcanic minerals. The combination of special sources and product features makes this a rather unique and intelligent headwear line.

For further information on 37.5° Technology go to the Technologies and Product Features page on christineheadwear.com