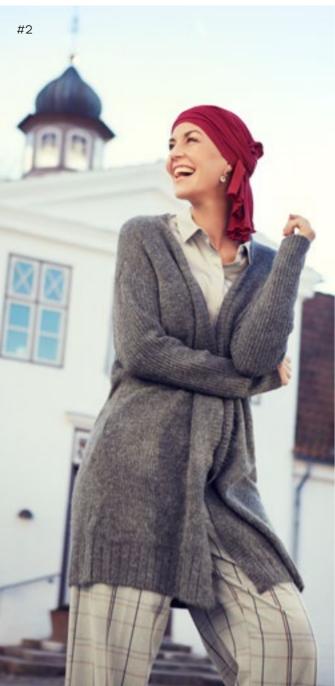

## CHRISTINE HEADWEAR BAMBOO COLLECTION

The bamboo-viscose products from Christine Headwear are made in the unique and functional Caretech® Bamboo quality.

Bamboo-viscose fabric has many fantastic features and the soft and comfortable quality is actually used to form the largest part of the Christine Headwear product range.

The Caretech® Bamboo from
Christine Headwear is supremely soft,
silky and luxurious to the touch.
It is breathable and thermo-regulating
so you remain comfortable and dry
during both summer and winter
temperatures. The fabric is more
moisture absorbent than cotton and
quickly removes the moisture from the
skin and releases it.

Further the eco-friendly Caretech®
Bamboo products are extremely
gentle to wear and highly suitable
to use against sensitive skin.

#1: 1012-0618 · Mantra Scarf - Long Printed

#1: 1009-0618 · Karma Turban w. Headband - Printed #2+3: 1445-0618 · Tula Turban - Printed