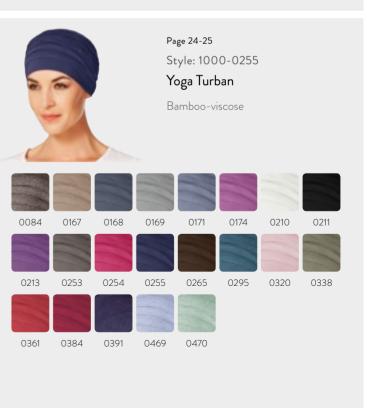

0467

Style: 1132-0397 Neve Beanie Hat - Knitted

Cashmere

0251 0397 0447

Page 9, 11, 13 Style: 2000-0620 Yoga Turban - Printed Bamboo-viscose

0619 0620

Page 15 Style: 1398-0211 Nadi Turban Bamboo-viscose

0211 0384

## CHRISTINE HEADWEAR BAMBOO COLLECTION

The bamboo-viscose products from Christine Headwear are made in the unique and functional Caretech® Bamboo quality.

Bamboo-viscose fabric has many fantastic features and the soft and comfortable quality is actually used to form the largest part of the Christine Headwear product range.

The Caretech® Bamboo from
Christine Headwear is supremely soft,
silky and luxurious to the touch.
It is breathable and thermo-regulating
so you remain comfortable and dry
during both summer and winter
temperatures. The fabric is more
moisture absorbent than cotton and
quickly removes the moisture from the
skin and releases it.

Further the eco-friendly Caretech®
Bamboo products are extremely
gentle to wear and highly suitable
to use against sensitive skin.

#1: 1012-0618 · Mantra Scarf - Long Printed

#1: 1009-0618 · Karma Turban w. Headband - Printed #2+3: 1445-0618 · Tula Turban - Printed