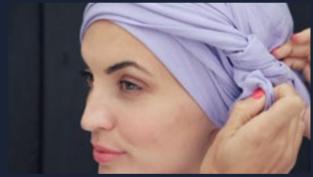

## CHRISTINE HEADWEAR BAMBOO COLLECTION

The bamboo-viscose products from Christine Headwear are made in the unique and functional Caretech® Bamboo quality.

Bamboo-viscose fabric has many fantastic features and the soft and comfortable quality is actually used to form the largest part of the Christine Headwear product range.

The Caretech® Bamboo from
Christine Headwear is supremely soft,
silky and luxurious to the touch.
It is breathable and thermo-regulating
so you remain comfortable and dry
during both summer and winter
temperatures. The fabric is more
moisture absorbent than cotton and
quickly removes the moisture from the
skin and releases it.

Further the eco-friendly Caretech®
Bamboo products are extremely
gentle to wear and highly suitable
to use against sensitive skin.

#1: 1012-0618 · Mantra Scarf - Long Printed

#1: 1009-0618 · Karma Turban w. Headband - Printed #2+3: 1445-0618 · Tula Turban - Printed