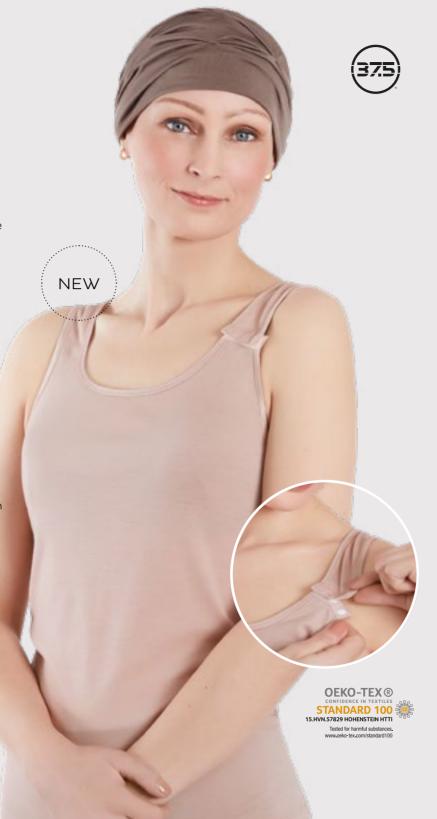

## CHRISTINE HEADWEAR UNDERWEAR COLLECTION

The Christine underwear top is a unique and comfortable underwear piece developed with both intelligent features and materials.

Comfort in clothing, underwear in particular, is often dictated by your body temperature. It can, however, be difficult to maintain a balance at 37.5-degrees when our body goes through changes, either due to surgery, treatment for critical illnesses or when suffering Alopecia. It can be hard to control the hot and cold flushes that makes us so uncomfortable, but this top will help you! The 37.5® Technology used in the fabric material helps control your core temperature, regulates it and will keep you in the optimal 37.5-degree comfort zone at all times.

For further comfort and convenience, we've constructed the top so you can get dressed without having to pull it over your head, which can be difficult when having gone through a breast or under arm surgery.

The neck line is beautifully placed and has an elegant and feminine silky satin trim.

A truly comfortable and practical top made particularly for your wellbeing.

Style: 1450-0628

Christine Top - 37.5®

Wool/Polyester w. 37.5® Technology