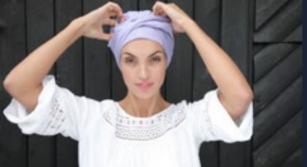

## CHRISTINE HEADWEAR BAMBOO COLLECTION

The bamboo-viscose products from Christine Headwear are made in the unique and functional Caretech® Bamboo quality.

Bamboo-viscose fabric has many fantastic features and the soft and comfortable quality is actually used to form the largest part of the Christine Headwear product range.

The Caretech® Bamboo from
Christine Headwear is supremely soft,
silky and luxurious to the touch.
It is breathable and thermo-regulating
so you remain comfortable and dry
during both summer and winter
temperatures. The fabric is more
moisture absorbent than cotton and
quickly removes the moisture from the
skin and releases it.

Further the eco-friendly Caretech®
Bamboo products are extremely
gentle to wear and highly suitable
to use against sensitive skin.

#1: 1012-0618 · Mantra Scarf - Long Printed

#1: 1009-0618 · Karma Turban w. Headband - Printed #2+3: 1445-0618 · Tula Turban - Printed