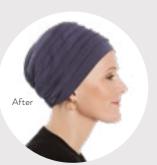

## CHRISTINE HEADWEAR BAMBOO COLLECTION

The bamboo-viscose products from Christine Headwear are made in the unique and functional Caretech® Bamboo quality.

Bamboo-viscose fabric has many fantastic features and the soft and comfortable quality is actually used to form the largest part of the Christine Headwear product range.

The Caretech® Bamboo from
Christine Headwear is supremely soft,
silky and luxurious to the touch.
It is breathable and thermo-regulating
so you remain comfortable and dry
during both summer and winter
temperatures. The fabric is more
moisture absorbent than cotton and
quickly removes the moisture from the
skin and releases it.

Further the eco-friendly Caretech®
Bamboo products are extremely
gentle to wear and highly suitable
to use against sensitive skin.

#1: 1012-0618 · Mantra Scarf - Long Printed

#1: 1009-0618 · Karma Turban w. Headband - Printed #2+3: 1445-0618 · Tula Turban - Printed