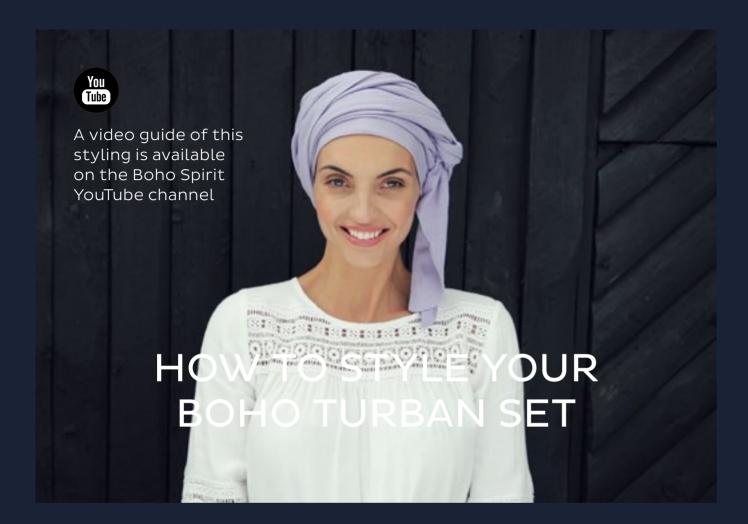

#### THE SAPPHIRE - BOHO TURBAN SET

The set consist of a comfortable base turban with a soft jersey lining. The base turban is constructed with a tight fitting around the head so you feel comfortable at all times. A smart and flexible headband is attached to the back of the turban, use this to create your own look and style after you've fitted the turban.

To create even further volume to your turban set you can use the long ribbon that comes with the set. Attach the ribbon using the click system at the back of the turban and create the bohemian styling you feel for.

1) Place the turban with headband hanging loose

2) Lead the headband around the turban

5) Twist the ribbon around the headband

3) Attach the loose ribbon using the click system

6) Et voilà – beautiful Boho Turban styling