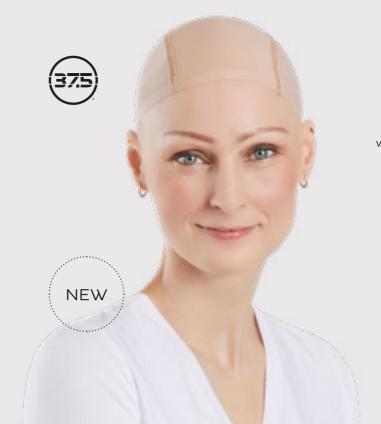

# CHRISTINE HEADWEAR 37.5® Technology

The revolutionary 37.5® Technology used in this unique Christine Headwear collection has resulted in a headwear line lighter and more advanced than ever seen.

The 37.5° Technology works with the body's natural mechanisms in order to maintain a balanced core temperature at 37.5 degrees. It even dries up to five times faster than similar products without the technology and quickly releases moisture vapour, leaving you in an optimal comfort zone at all times.

The active particles used in 37.5° Technology are derived from natural sources such a coconut shells and volcanic minerals. The combination of special sources and product features makes this a rather unique and intelligent headwear line.

For further information on 37.5° Technology go to the Technologies and Product Features page on christineheadwear.com