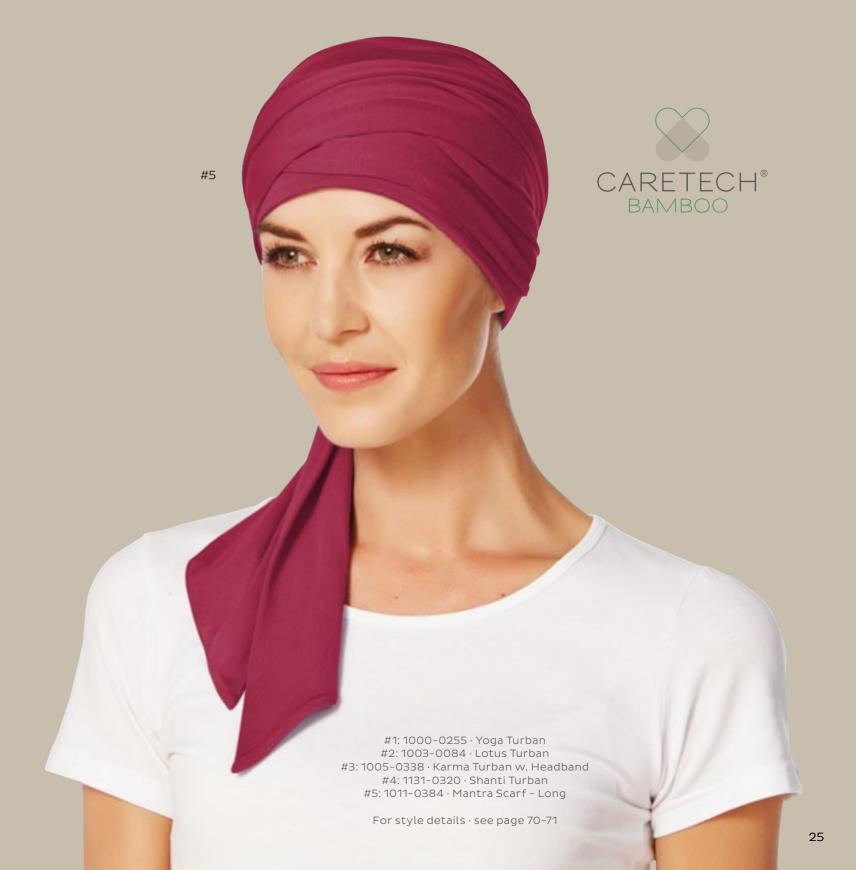

Further the eco-friendly Caretech®
Bamboo products are extremely
gentle to wear and highly suitable
to use against sensitive skin.

#1: 1012-0618 · Mantra Scarf - Long Printed

#1: 1009-0618 · Karma Turban w. Headband - Printed #2+3: 1445-0618 · Tula Turban - Printed

#1: 1418-0619 · Shakti Turban - Printed #2: 1012-0619 · Mantra Scarf - Long Printed #3: 2000-0619 · Yoga Turban - Printed #4: 1008-0619 · Lotus Turban - Printed

#1: 1419-0620 · Beatrice Turban w. Ribbons #2: 2000-0620 · Yoga Turban - Printed