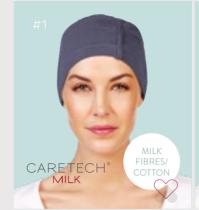

## CHRISTINE HEADWEAR NIGHT WEAR COLLECTION

The all-important night cap from Christine Headwear is available in two spectacular qualities, Caretech® Bamboo and Caretech® Milk. The caps have the fantastic ability to cool you down when it is hot and keep you warm when it's cold.

Both night cap qualities are moisture absorbent, breathable and extremely soft and comfortable to wear.

The unique Caretech® Milk fibres are known to have a soothing and moisturising effect that leaves your skin feeling soft and refreshed.

#1: Style: 1034-0266 Capella Night Cap

Milk fibres / Cotton

#2: Style: 1189-0320 Chandra Night Cap

Bamboo-viscose