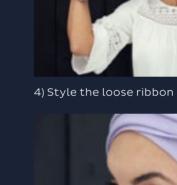

#### THE SAPPHIRE - BOHO TURBAN SET

The set consist of a comfortable base turban with a soft jersey lining. The base turban is constructed with a tight fitting around the head so you feel comfortable at all times. A smart and flexible headband is attached to the back of the turban, use this to create your own look and style after you've fitted the turban.

To create even further volume to your turban set you can use the long ribbon that comes with the set. Attach the ribbon using the click system at the back of the turban and create the bohemian styling you feel for.

1) Place the turban with headband hanging loose

2) Lead the headband around the turban

5) Twist the ribbon around the headband

3) Attach the loose ribbon using the click system

6) Et voilà – beautiful Boho Turban styling