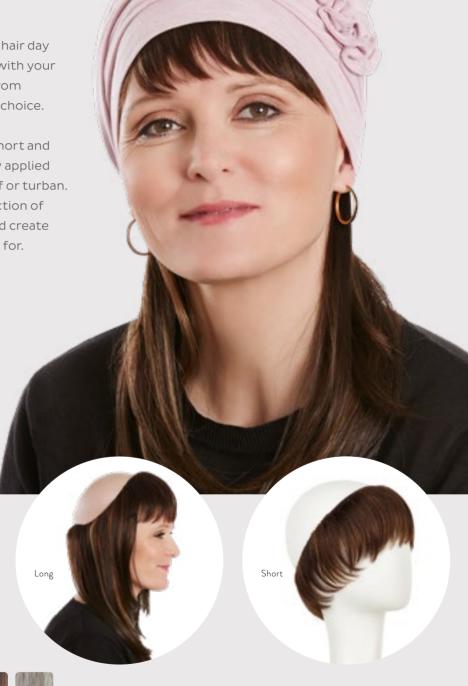

## CHRISTINE HEADWEAR HAIRPIECE

When you long to have a great hair day or just simply want a new look with your headwear the Hairpiece from Christine Headwear is a great choice.

The Hairpiece is available in a short and long hairstyle and can be easily applied before fitting your favourite scarf or turban. Choose from a beautiful selection of natural looking hair colours and create the style and look you feel for.

Christine Headwear Hairpiece - Long

Synthetic Hair

Style: 1326-0531 Christine Headwear

Hairpiece - Short

Synthetic Hair