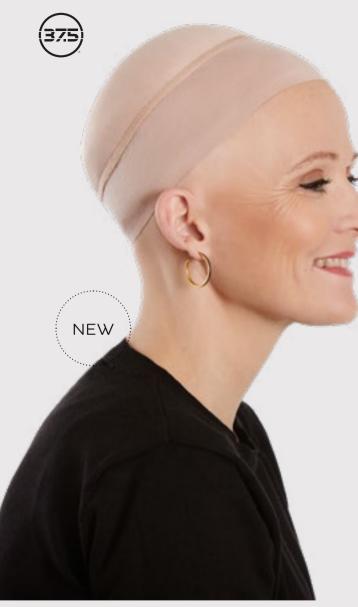

# CHRISTINE HEADWEAR 37.5® Technology

The revolutionary 37.5® Technology used in this unique Christine Headwear collection has resulted in a headwear line lighter and more advanced than ever seen.

The 37.5° Technology works with the body's natural mechanisms in order to maintain a balanced core temperature at 37.5 degrees. It even dries up to five times faster than similar products without the technology and quickly releases moisture vapour, leaving you in an optimal comfort zone at all times.

The active particles used in 37.5° Technology are derived from natural sources such a coconut shells and volcanic minerals. The combination of special sources and product features makes this a rather unique and intelligent headwear line.

For further information on 37.5° Technology go to the Technologies and Product Features page on christineheadwear.com