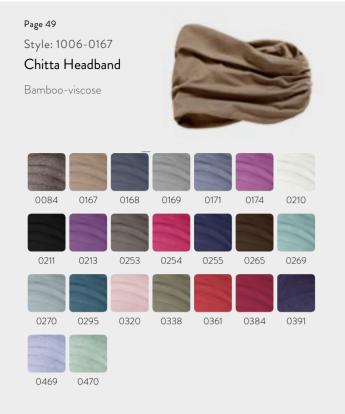

# A MULTI-FUNCTIONAL ACCESSORY

CHRISTINE HEADWEAR

CHITTA HEADBAND

The Christine Headwear headband, made in our unique and soft Caretech® Bamboo,

is the perfect accessory.

Use it with your favourite turban for added volume or with your own hair or wig for extra comfort.

The stylish headbands can also be worn on their own as single layered turbans, perfect when you just feel like wearing light and airy headwear.

#1: 1010-0618 · Chitta Headband - Printed #2: 1006-0167 · Chitta Headband