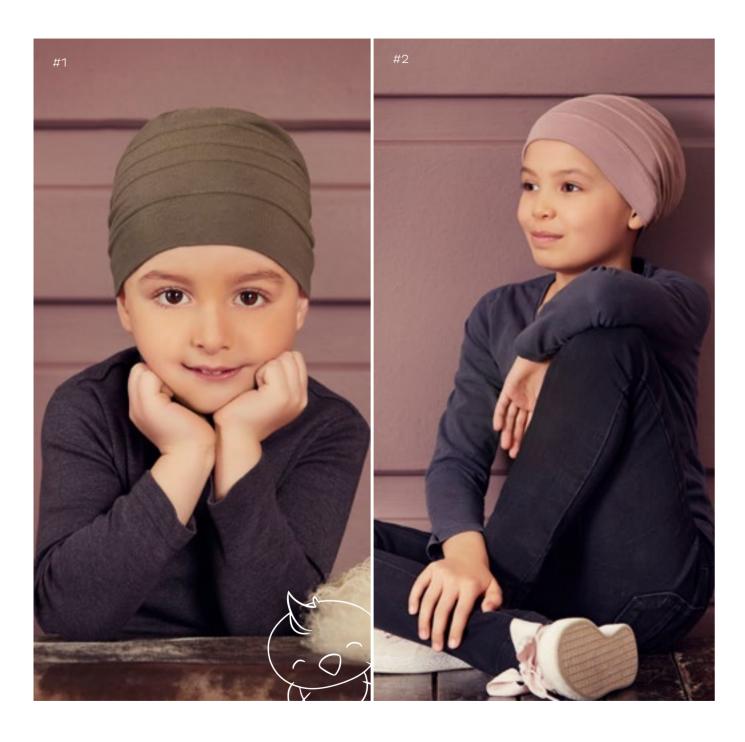

# PETITE PEANUT

Headwear by Christine

Petite Peanut Headwear is a conscious collection of hats, scarves and turbans designed to provide the ultimate comfort and the perfect fit for children with hair loss.

A playful yet comfortable collection of high quality headwear made in the finest natural materials all developed with consideration for the active day-to-day child life.

The Petite Peanut Headwear collection is CE & Oeko-Tex certified.