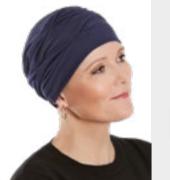

## CHRISTINE HEADWEAR BAMBOO COLLECTION

The bamboo-viscose products from Christine Headwear are made in the unique and functional Caretech® Bamboo quality.

Bamboo-viscose fabric has many fantastic features and the soft and comfortable quality is actually used to form the largest part of the Christine Headwear product range.

The Caretech® Bamboo from
Christine Headwear is supremely soft,
silky and luxurious to the touch.
It is breathable and thermo-regulating
so you remain comfortable and dry
during both summer and winter
temperatures. The fabric is more
moisture absorbent than cotton and
quickly removes the moisture from the
skin and releases it.

Further the eco-friendly Caretech®
Bamboo products are extremely
gentle to wear and highly suitable
to use against sensitive skin.

#1: 1012-0618 · Mantra Scarf - Long Printed

#1: 1009-0618 · Karma Turban w. Headband - Printed #2+3: 1445-0618 · Tula Turban - Printed