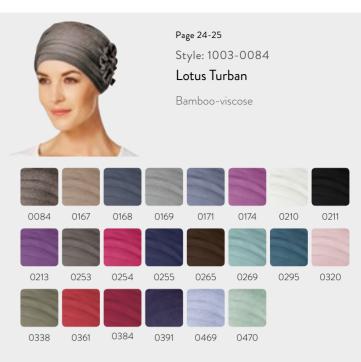

Style: 1008-0619

Lotus Turban -Printed

Bamboo-viscose

## CHRISTINE HEADWEAR BAMBOO COLLECTION

The bamboo-viscose products from Christine Headwear are made in the unique and functional Caretech® Bamboo quality.

Bamboo-viscose fabric has many fantastic features and the soft and comfortable quality is actually used to form the largest part of the Christine Headwear product range.

The Caretech® Bamboo from
Christine Headwear is supremely soft,
silky and luxurious to the touch.
It is breathable and thermo-regulating
so you remain comfortable and dry
during both summer and winter
temperatures. The fabric is more
moisture absorbent than cotton and
quickly removes the moisture from the
skin and releases it.

Further the eco-friendly Caretech®
Bamboo products are extremely
gentle to wear and highly suitable
to use against sensitive skin.

#1: 1012-0618 · Mantra Scarf - Long Printed

#1: 1009-0618 · Karma Turban w. Headband - Printed #2+3: 1445-0618 · Tula Turban - Printed