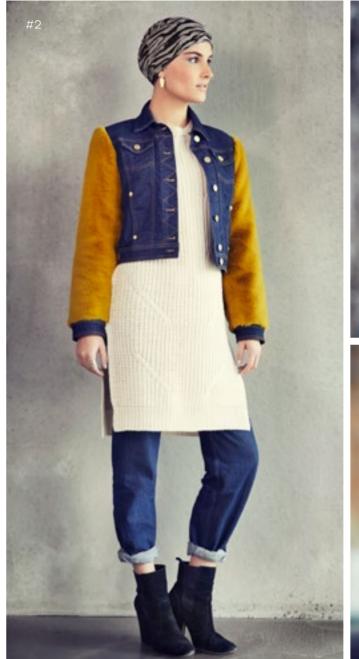

Further the eco-friendly Caretech®
Bamboo products are extremely
gentle to wear and highly suitable
to use against sensitive skin.

#1: 1012-0618 · Mantra Scarf - Long Printed

#1: 1009-0618 · Karma Turban w. Headband - Printed #2+3: 1445-0618 · Tula Turban - Printed