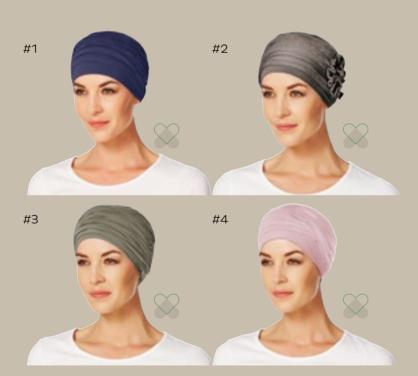

## CHRISTINE HEADWEAR BAMBOO COLLECTION

The bamboo-viscose products from Christine Headwear are made in the unique and functional Caretech® Bamboo quality.

Bamboo-viscose fabric has many fantastic features and the soft and comfortable quality is actually used to form the largest part of the Christine Headwear product range.

The Caretech® Bamboo from
Christine Headwear is supremely soft,
silky and luxurious to the touch.
It is breathable and thermo-regulating
so you remain comfortable and dry
during both summer and winter
temperatures. The fabric is more
moisture absorbent than cotton and
quickly removes the moisture from the
skin and releases it.

Further the eco-friendly Caretech®
Bamboo products are extremely
gentle to wear and highly suitable
to use against sensitive skin.

#1: 1012-0618 · Mantra Scarf - Long Printed

#1: 1009-0618 · Karma Turban w. Headband - Printed #2+3: 1445-0618 · Tula Turban - Printed