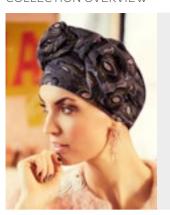

## CHRISTINE HEADWEAR BAMBOO COLLECTION

The bamboo-viscose products from Christine Headwear are made in the unique and functional Caretech® Bamboo quality.

Bamboo-viscose fabric has many fantastic features and the soft and comfortable quality is actually used to form the largest part of the Christine Headwear product range.

The Caretech® Bamboo from
Christine Headwear is supremely soft,
silky and luxurious to the touch.
It is breathable and thermo-regulating
so you remain comfortable and dry
during both summer and winter
temperatures. The fabric is more
moisture absorbent than cotton and
quickly removes the moisture from the
skin and releases it.

Further the eco-friendly Caretech®
Bamboo products are extremely
gentle to wear and highly suitable
to use against sensitive skin.

#1: 1012-0618 · Mantra Scarf - Long Printed

#1: 1009-0618 · Karma Turban w. Headband - Printed #2+3: 1445-0618 · Tula Turban - Printed