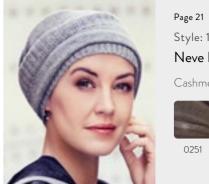

The hats are made of the softest, finest cotton, wool and cashmere, making them very light and comfortable to wear indoors and outdoors.

#1: 1372-0211 · Hiver Hat - Knitted #2: 1132-0397 · Neve Beanie Hat - Knitted #3: 1373-0211 · Ivy Hat - Knitted #4: 1028-0252 · Crystal Hat - Knitted

0467

Style: 1132-0397 Neve Beanie Hat - Knitted

Cashmere

0251 0397 0447

Page 9, 11, 13 Style: 2000-0620 Yoga Turban - Printed Bamboo-viscose

0619 0620

Page 15 Style: 1398-0211 Nadi Turban Bamboo-viscose

0211 0384